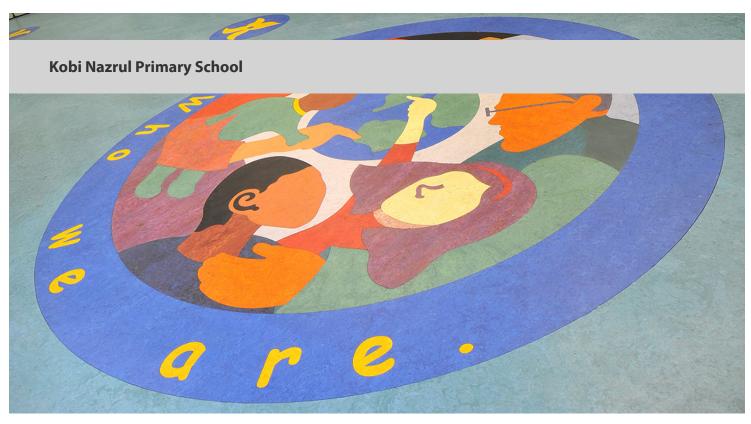

A spectacular flooring design chosen by pupils has been cut from Marmoleum, using Forbo Flooring Systems' unique Aquajet Technology. When creating the main reception and welcome area within Kobi Nazrul Primary School its pupils, aged between 3 and 11 years, were encouraged to take part in the refurbishment project along with local designer Sarah Hammond. The object of the new flooring was to represent the school's vision of life long learners and endorse its connection with the outside community.