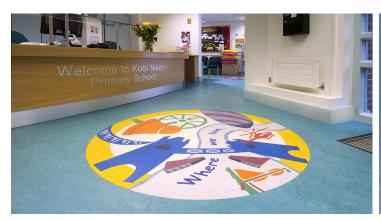

A spectacular flooring design chosen by pupils has been cut from Marmoleum, using Forbo Flooring Systems' unique Aquajet Technology. When creating the main reception and welcome area within Kobi Nazrul Primary School its pupils, aged between 3 and 11 years, were encouraged to take part in the refurbishment project along with local designer Sarah Hammond. The object of the new flooring was to represent the school's vision of life long learners and endorse its connection with the outside community.